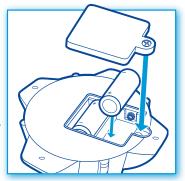

#### **To Install Batteries**

Use a Phillips screwdriver to loosen screw

in battery compartment door (screws remain attached to door).
Remove door. Insert 2 x 1.5V "C" batteries as indicated. Alkaline batteries recommended. Replace door and tighten screw.